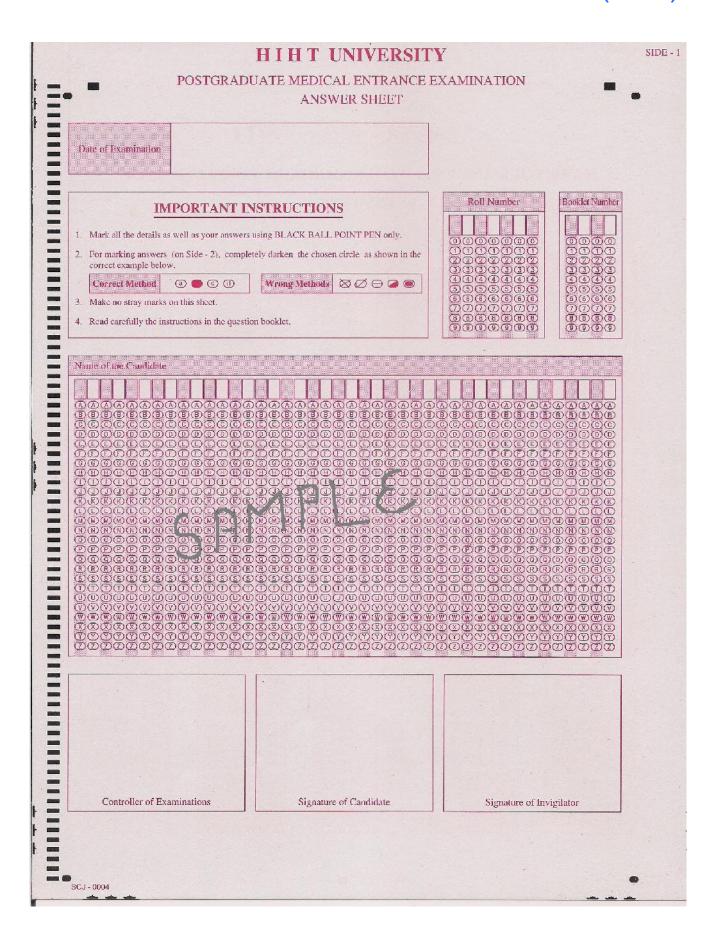

#### 11.1 THE ANSWER SHEET

- (i) The Answer Sheet will be provided with the pre-printed sealed question booklet. Do not open / break the seal before the announcements in the examination hall.
   (Sample of the Answer sheet is given in Appendix - VIII)
- (ii) The Candidates are advised to read the instructions written on the answer sheet carefully and follow it for marking the answers.
- (iii) The answer sheet used will be scanned by an Optical Scanner.
- (iv) All entries are to be made with black ball point pen only.
- (v) It is advisable to mark the appropriate answer with a pencil first, so that if any correction is considered later on, it can be easily erased. The appropriate answer should be darkened with a black ball point pen only, when the candidate is sure about the answer. No change in answer once marked with pen is allowed. Use of eraser or white fluid on the Answer sheet is not permissible as the Answer sheets are machine gradable and it may lead to wrong evaluation.
- (vi) On the answer sheet, write your Name, Roll Number, and booklet number in the boxes provided and darken the appropriate circles

below the boxes very carefully. (The Candidate must also sign in the appropriate box provided for that purpose.)

For example: if the Roll no. is 2012001 and the booklet no. is 3101, it should be filled as follows:

(Booklet Number)

(Roll Number)

|   | (Non Number)  | (Booklet Number) |
|---|---------------|------------------|
|   | 2 0 1 2 0 0 1 | 3 1 0 1          |
| 0 | 0 • 0 0 • • 0 | 0 0000           |
| 1 | 00 • 0 0 0 •  | 1 0 • 0 •        |
| 2 | • 0 0 • 0 0 0 | 2 0000           |
| 3 | 000000        | 3 • 0 0 0        |
| 4 | 000000        | 4 0000           |
| 5 | 000000        | 5 0000           |
| 6 | 0000000       | 6 0000           |
| 7 | 0000000       | 7 0000           |
| 8 | 0000000       | 8 0000           |
| 9 | 000000        | 9 0000           |

- (vii) The Roll number and the Booklet number as filled by the candidate in the Answer Sheet will be accepted as final for the purpose of evaluation. When these numbers are not written or written wrongly, the answer sheet will not be evaluated. The candidate will be solely responsible for any error, omission in filling up the Roll Number and the booklet number.
- (viii) Each MCQ will consist of a stem which may be in the form of a question or an incomplete statement and four responses labeled a, b, c and d. Candidates should indicate the most appropriate answer by darkening the appropriate circle completely by black ball point pen only. Candidate should not indicate the answer in any other way like tick mark, cross, dot, line etc.
- (ix) Candidates are to submit question booklet also alongwith the answer sheet at the end of examination.