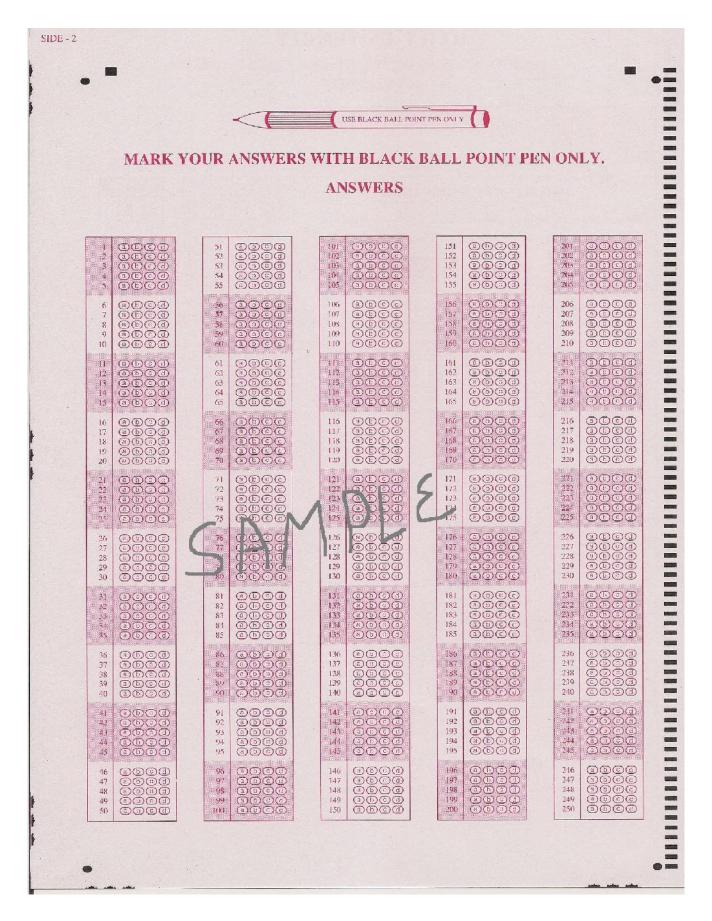

#### 11.1 THE ANSWER SHEET

- (i) The Answer Sheet will be provided with the pre-printed sealed question booklet. Do not open / break the seal before the announcements in the examination hall.
   (Sample of the Answer sheet is given in Appendix - VIII)
- (ii) The Candidates are advised to read the instructions written on the answer sheet carefully and follow it for marking the answers.
- (iii) The answer sheet used will be scanned by an Optical Scanner.
- (iv) All entries are to be made with black ball point pen only.
- (v) It is advisable to mark the appropriate answer with a pencil first, so that if any correction is considered later on, it can be easily erased. The appropriate answer should be darkened with a black ball point pen only, when the candidate is sure about the answer. No change in answer once marked with pen is allowed. Use of eraser or white fluid on the Answer sheet is not permissible as the Answer sheets are machine gradable and it may lead to wrong evaluation.
- (vi) On the answer sheet, write your Name, Roll Number, and booklet number in the boxes provided and darken the appropriate circles