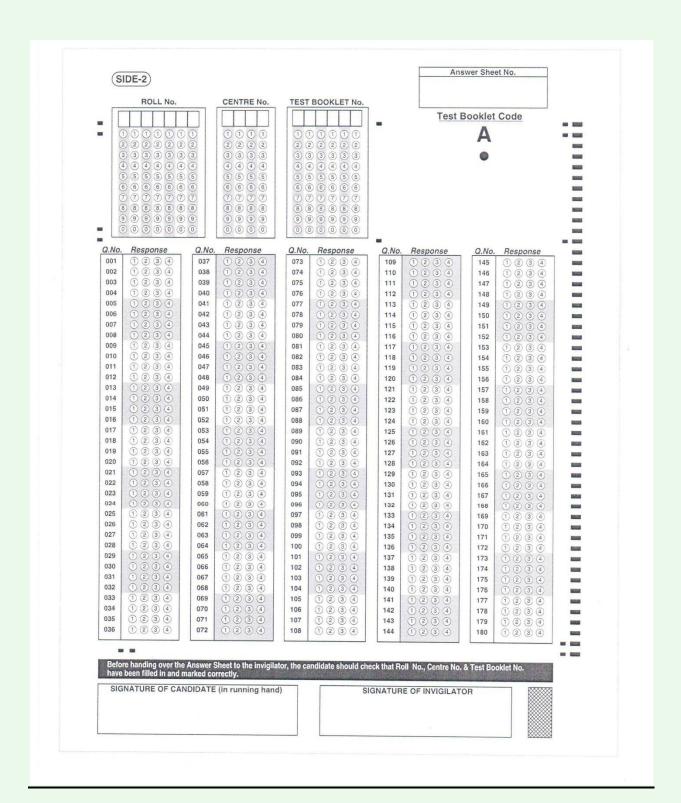

#### 15.3 The Answer Sheet

- (i) The Answer Sheet will be found placed inside the sealed Test Booklet. The seal will be broken/ opened by the candidate on the announcement by the invigilator and only then the Answer Sheet shall be taken out. Do not open/break the seal before the announcement.
- (ii) Side-2 of each Answer Sheet will have a pre-printed Test Booklet Code A, B, C and D. The candidates are required to

- check that the Test Booklet code pre-printed on SIDE-2 of the Answer Sheet is the same as printed on the Test Booklet.
- (iii) The format of the Answer Sheet which will be found placed inside the Test Booklet and which will be used for answering questions is given in <a href="Appendix-VI">Appendix-VI</a>. Candidates are advised to go through it and be conversant with the requirements of giving particulars and marking the answers.
- (iv) The Answer Sheet used will be of special type which will be scanned on Optical Scanner. There will be two sides of the Answer Sheet.
  - (a) Side 1 This side of the Answer Sheet contains the following columns which are to be filled in neatly and accurately by the candidate with Blue/Black ball point pen only. Use of pencil on OMR sheet is not allowed. OMR sheet filled in with pencil would be summarily rejected for evaluation.
    - (i) Roll Number
    - (ii) Name of the candidate
    - (iii) Father's Name
    - (iv) Centre Number
    - (v) Name of the Examination Centre
    - (vi) Signature of the candidate
  - (b) Side 2 This side of the Answer Sheet contains the following columns which are also to be filled in by the candidate with Blue/Black Ball Point Pen only:
    - (i) Roll Number
    - (ii) Centre Number
    - (iii) Test Booklet Number
    - (iv) Question 001 to 180

Each column corresponds to the serial number of question given in the Test Booklet. With each column there are four circles which correspond to the four alternative responses, one of which is correct or most appropriate.

(v) WRITING OF PARTICULARS AND RESPONSES ON SIDE-2 WITH BLUE/ BLACK BALL POINT PEN ONLY

Roll Number - Write and mark your Roll Number as per specimen Answer Sheet. For example Roll No. 0214057

Centre Number - Write and mark your Centre Number as per specimen Answer Sheet. For example Centre No. 0239.

Test Booklet No. - Write and mark your Test Booklet number as indicated on the Test Booklet as per specimen Answer Sheet. For example Test Booklet No. 020456