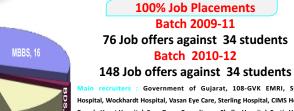

## **Eligibility:**

A Candidate with degree of M.B.B.S., B.D.S., B.Sc. (Nursing) B.P.T., B.O.T., Bachelor of Optometry, B. Pharm, B.H.M.S., B.A.M.S., B.Sc. (Biotech), Bio-M.Engg., Masters Degree in Medical Science (Microbiology, Biochemistry) from any recognized university with minimum 50% marks are eligible. Reservation is as per the Government rules. Admission will be on merit, of the marks obtained in the MAT Entrance Examination or University Entrance Examination the chronological order detailed in the Prospectus. Only 40 seats. Valid MAT score is also considered for an admission to MHM Programme under above criteria. For further queries reach to us on (M) 09925213800, 09727767700.