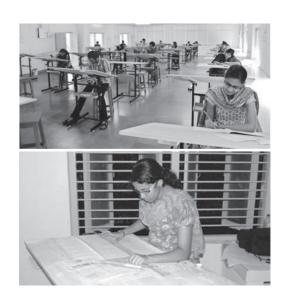

#### **Studios**

The design studios form the core of design teaching. The School has established modern design studios which are used by the students as a home base for group discussions, design reviews and all other core activities. The studios are equipped with latest drawing boards and storage facilities.

An art studio with all the necessary facilities is well established in the School of Architecture to carry out freehand drawings and develop all related sketching skills. With the guidance of faculty members, the students create and showcase murals, sculptures and paintings in a built environment in and around the School .