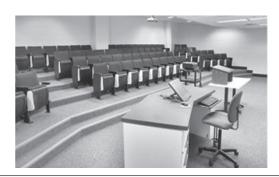

#### **Audio Visual & Seminar Hall**

An air-conditioned Audio Visual & Seminar Hall in the School has 200 seating capacity with the latest LCD projector equipment, which is used to conduct important seminars / workshops and presentation of guest lectures by practicing architects and other professionals in the field of Architecture.