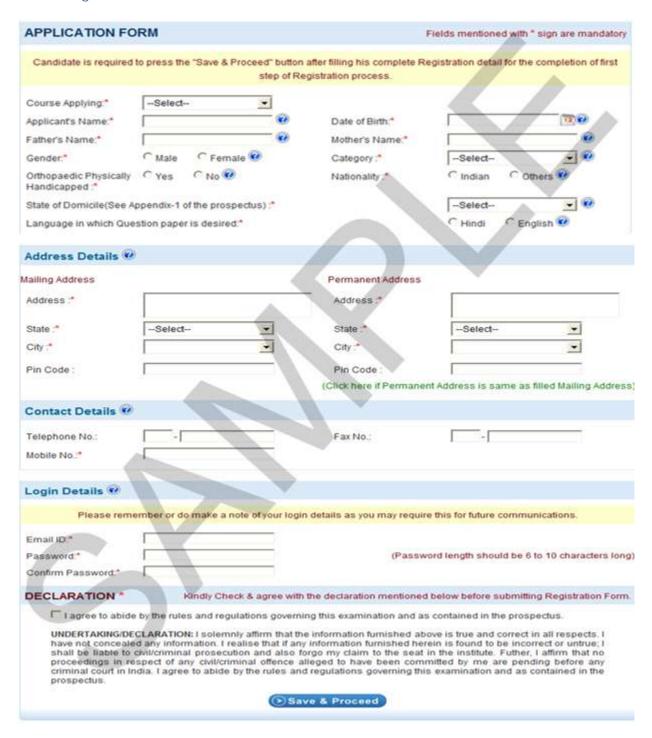

#### 3. INSTRUCTIONS FOR FILLING THE ONLINE APPLICATION FORM

Candidate should fill in the online Application Form taking utmost care and following the instruction and help manual as given in the **APPENDIX - IV** of the Prospectus, step by step.

#### 4. ONLINE REGISTRATION & SUBMISSION OF APPLICATION FORM

A candidate seeking admission to the Entrance Examination is required to submit his/her application in the prescribed format available online with the Prospectus on <a href="www.aiimsexams.org">www.aiimsexams.org</a>. The cost of Application Form includes the fee for entrance examination which is non-refundable and no correspondence in this regard will be entertained. The candidate is required to go through the prospectus carefully and acquaint himself/herself with all requirements with regard to filling in of the online application form.

Online Registration: After selecting the online registration, fill the details asked for, step by step and deposit the prescribed fee in the designated Bank through a Challan. Follow the Instructions scrupulously.

It will be the responsibility of the candidates to ensure that correct address in the Application Form is filled. The Institute will not be responsible for any loss in transit or for incorrect address given by the applicant in the Application Form.

No candidates should register more than one application.