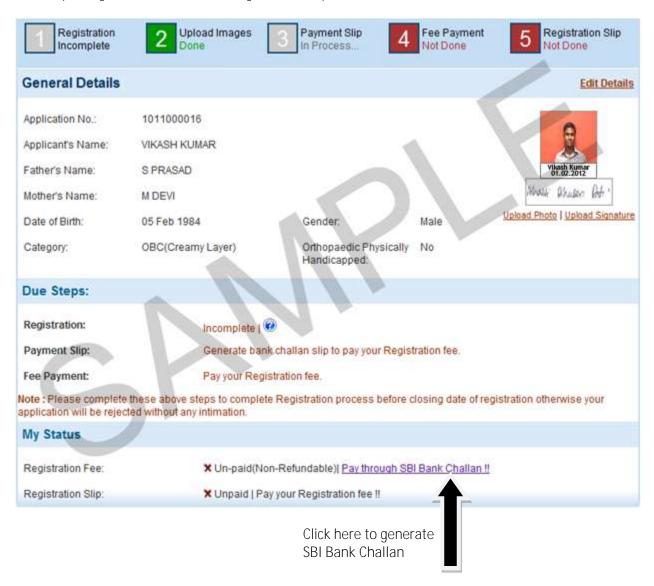

NOTE: The candidates are advised to read the Prospectus and help manual carefully before starting online registration and ensure that no column is left blank. In the event of rejection of the application form, no correspondence/request for reconsideration, will be entertained. Please save and download a print of the Registration Slip and retain the copy of Registration Slip and candidates copy of Challan form till the completion of Admission Process.

#### 5. STATUS OF ONLINE REGISTRATION

Acknowledgement with regard to successful Online Registration will be forwarded to applicants email ID. However, the status of application and Admit Card will be available on AllMS website <a href="www.aiims.ac.in">www.aiims.ac.in</a> and <a href="www.aiims.edu">www.aiims.edu</a> as well as <a href="www.aiimsexams.org">www.aiimsexams.org</a> after 25.04.2012. Candidates are advised to check position regarding acknowledgement of their Online Registration/status of Application form on the web site <a href="www.aiimsexams.org">www.aiimsexams.org</a> If the status of a candidate's Application or Admit Card is not available on website, he/she should immediately write to the Assistant Controller of Examinations, AllMS, New Delhi-110608 along with full particulars of the Registration of application form.

#### 6. DOCUMENTS TO BE ATTACHED WITH REGISTRATION SLIP

- No document (copies of certificate, mark sheets etc. is required to be attached with the downloaded Registration Slip) except the following:
  - 1) Sponsorship Certificate (in the case of sponsored candidate) in the format prescribed in the Prospectus, duly completed and signed by the competent authority.
  - 2) NOC from Ministry of Health & Family Welfare in case of Foreign National,