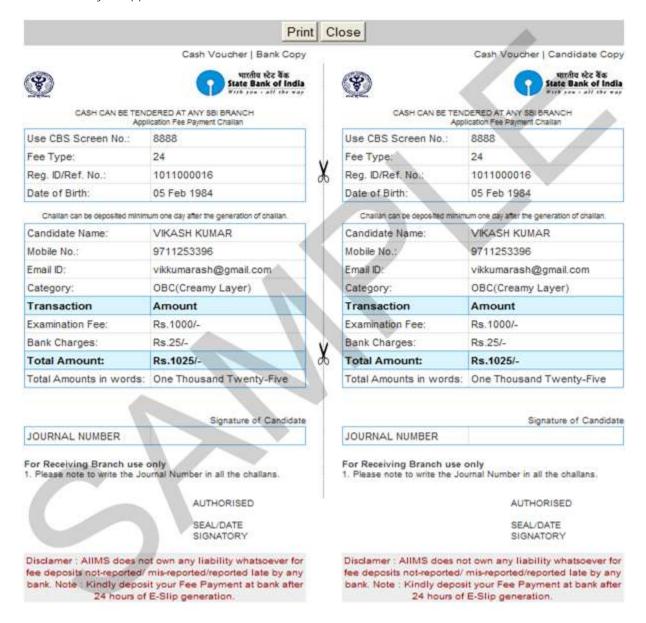

<u>Application Fee:</u> General / OBC Category: Rs.1000/- (SC/ST Category: Rs. 800/-) + Transaction Charges as applicable. Payment through computer generated Challan Form in any branch of State Bank of India (S.B.I.).

Online Registration: After selecting the online registration, fill the details asked for, step by step and deposit the prescribed fee in the designated Bank through a Challan. Follow the Instructions scrupulously.