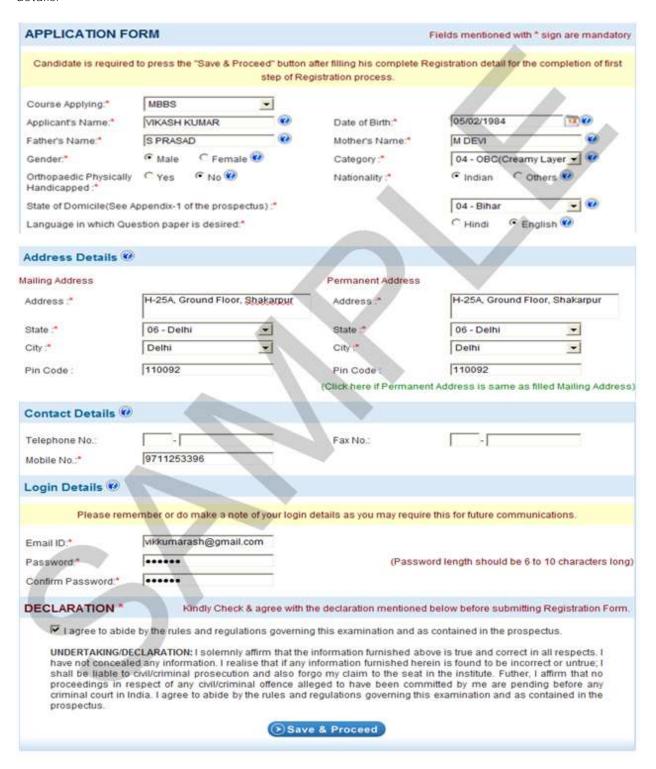

#### 3. INSTRUCTIONS FOR FILLING THE ONLINE APPLICATION FORM

Candidate should fill in the online Application Form taking utmost care and following the instruction and help manual as given in the **APPENDIX - IV** of the Prospectus, step by step.

#### 4. ONLINE REGISTRATION & SUBMISSION OF APPLICATION FORM

A candidate seeking admission to the Entrance Examination is required to submit his/her application in the prescribed format available online with the Prospectus on <a href="www.aiimsexams.org">www.aiimsexams.org</a>. The cost of Application Form includes the fee for entrance examination which is non-refundable and no correspondence in this regard will be entertained. The candidate is required to go through the prospectus carefully and acquaint himself/herself with all requirements with regard to filling in of the online application form.

Online Registration: After selecting the online registration, fill the details asked for, step by step and deposit the prescribed fee in the designated Bank through a Challan. Follow the Instructions scrupulously.