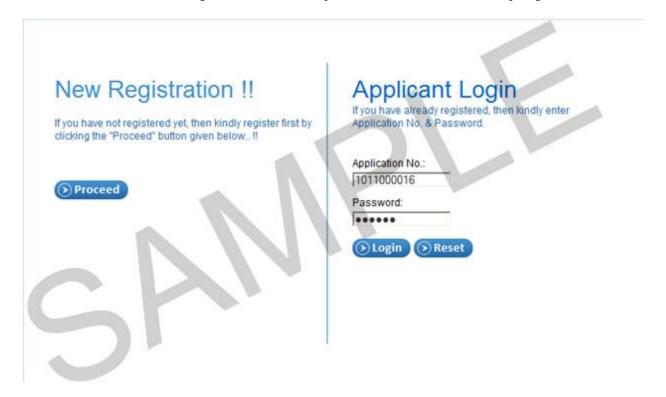

#### 4. ONLINE REGISTRATION & SUBMISSION OF APPLICATION FORM

A candidate seeking admission to the Entrance Examination is required to submit his/her application in the prescribed format available online with the Prospectus on <a href="www.aiimsexams.org">www.aiimsexams.org</a>. The cost of Application Form includes the fee for entrance examination which is non-refundable and no correspondence in this regard will be entertained. The candidate is required to go through the prospectus carefully and acquaint himself/herself with all requirements with regard to filling in of the online application form.

Online Registration: After selecting the online registration, fill the details asked for, step by step and deposit the prescribed fee in the designated Bank through a Challan. Follow the Instructions scrupulously.

No candidates should register more than one application.