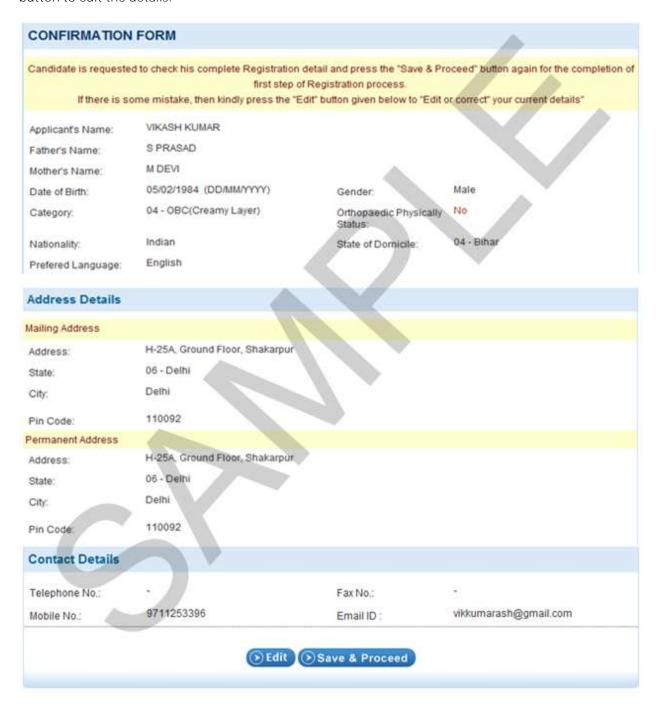

#### 3. INSTRUCTIONS FOR FILLING THE ONLINE APPLICATION FORM

Candidate should fill in the online Application Form taking utmost care and following the instruction and help manual as given in the **APPENDIX - IV** of the Prospectus, step by step.

#### 4. ONLINE REGISTRATION & SUBMISSION OF APPLICATION FORM

A candidate seeking admission to the Entrance Examination is required to submit his/her application in the prescribed format available online with the Prospectus on <a href="www.aiimsexams.org">www.aiimsexams.org</a>. The cost of Application Form includes the fee for entrance examination which is non-refundable and no correspondence in this regard will be entertained. The candidate is required to go through the prospectus carefully and acquaint himself/herself with all requirements with regard to filling in of the online application form.

Online Registration: After selecting the online registration, fill the details asked for, step by step and deposit the prescribed fee in the designated Bank through a Challan. Follow the Instructions scrupulously.