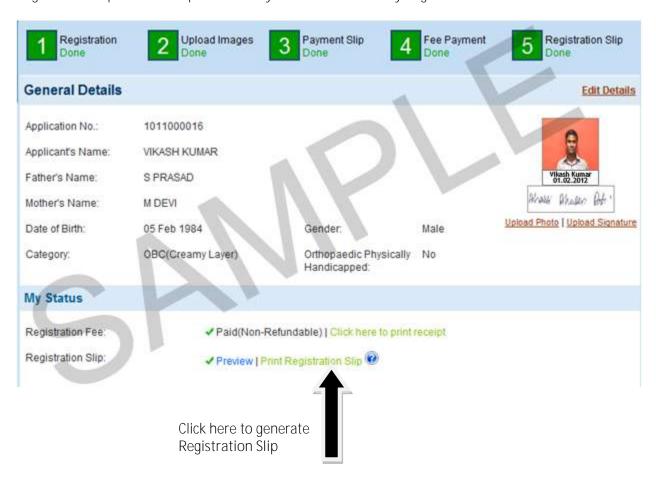

NOTE: The candidates are advised to read the Prospectus and help manual carefully before starting online registration and ensure that no column is left blank. In the event of rejection of the application form, no correspondence/request for reconsideration, will be entertained. Please save and download a print of the Registration Slip and retain the copy of Registration Slip and candidates copy of Challan form till the completion of Admission Process.

#### 5. STATUS OF ONLINE REGISTRATION

Acknowledgement with regard to successful Online Registration will be forwarded to applicants email ID. However, the status of application and Admit Card will be available on AllMS website <a href="www.aiims.ac.in">www.aiims.ac.in</a> and <a href="www.aiims.edu">www.aiims.edu</a> as well as <a href="www.aiimsexams.org">www.aiimsexams.org</a> after 25.04.2012. Candidates are advised to check position regarding acknowledgement of their Online Registration/status of Application form on the web site <a href="www.aiimsexams.org">www.aiimsexams.org</a> If the status of a candidate's Application or Admit Card is not available on website, he/she should immediately write to the Assistant Controller of Examinations, AllMS, New Delhi-110608 along with full particulars of the Registration of application form.