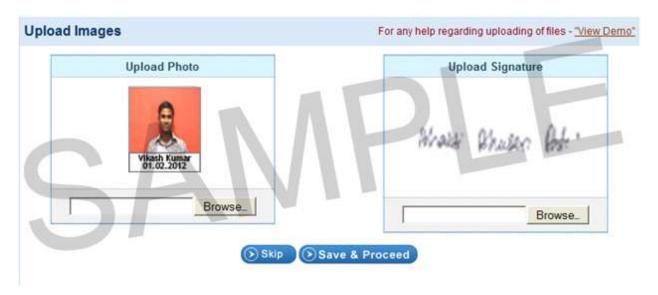

#### 3. INSTRUCTIONS FOR FILLING THE ONLINE APPLICATION FORM

Candidate should fill in the online Application Form taking utmost care and following the instruction and help manual as given in the **APPENDIX - IV** of the Prospectus, step by step.

#### 4. ONLINE REGISTRATION & SUBMISSION OF APPLICATION FORM

A candidate seeking admission to the Entrance Examination is required to submit his/her application in the prescribed format available online with the Prospectus on <a href="www.aiimsexams.org">www.aiimsexams.org</a>. The cost of Application Form includes the fee for entrance examination which is non-refundable and no correspondence in this regard will be entertained. The candidate is required to go through the prospectus carefully and acquaint himself/herself with all requirements with regard to filling in of the online application form.